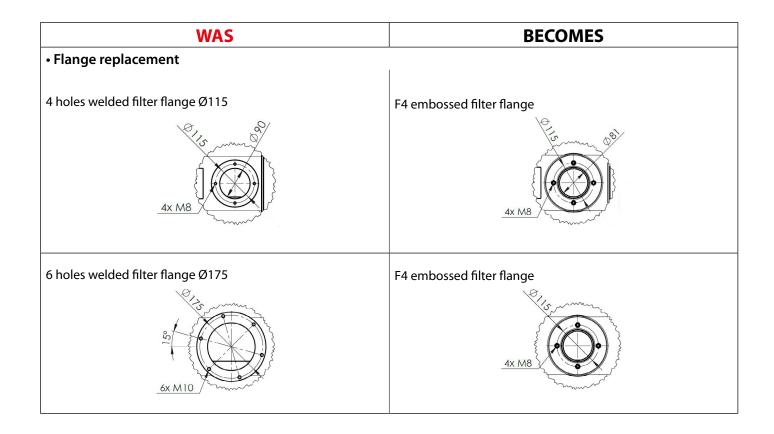

## **Refresh tank range CLASSIC**

In order to allow the mounting of the new <u>adjustable return filters</u> also on this range and to standardise the type of their flange called F4 (4xM8 on ø115) already present on many other types of tanks, it was decided to update the technical equipment of some models of the CLASSIC range as shown below.